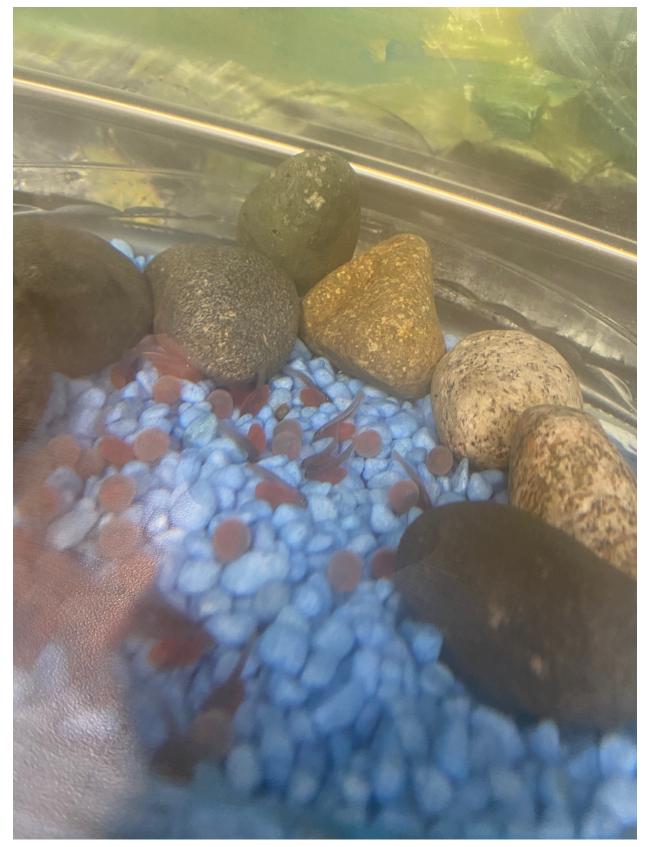

#### **SCHOOL NEWS**

- Notice of Intent to Attend Forms will be sent home today. Please complete and return to the classroom teacher by Friday, January 19<sup>th</sup>.
- Applications for EFI, LFI and Montessori are currently being accepted online. Please apply at <u>https://dpoapplication.sd38.bc.ca</u>. The deadline is Friday, January 19<sup>th</sup>. School transfer applications for 2024/2025 will open on Monday, February 5<sup>th</sup>.
- The Grade 6 and 7's two upcoming field trips have been set up on SchoolCashOnline. Please make payment at your convenience.
- Reminder that hot lunch orders need to be entered into Munchalunch the Sunday prior.
- Division 11's salmon eggs have started to hatch!
  Only the tails have emerged from the eggs at this point. Please see a current picture below.
- ANOTHER reminder for parents/guardians to follow the traffic rules during drop off and pickup.
   Please do not park in the drop off zones (even temporarily) as this delays the movement of traffic.